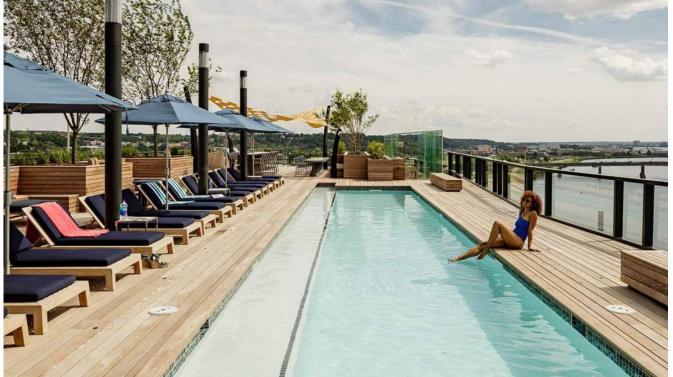

### **ROOF AMENITY FEATURES**

- FIRE PIT
- BAR WITH GRILLS
- LOUNGE FURNITURE TABLE AND CHAIRS
- POOL
- LOUNGE CHAIRS
- SHADE STRUCTURE

## **ROOF LIGHTING**

 MOOD - INTIMATE AND AMBIENT USES LOW LEVEL LIGHTING FIXTURES PROVIDES SAFE PASSAGE ACCESSIBILITY FOR RESIDENTS AND GUEST

#### PRECEDENT IMAGES

#### LANDSCAPE - WEST BLDG (425) - ROOFTOP AMENITIES L7A Perkins Eastman DC PARKERRODRIGUEZ, INC 375 & 425 M STREET SW

WATERFRONT FIRST-STAGE PUD MODIFICATION & SECOND-STAGE PUD APPLICATION

WATERFRONT FIRST-STAGE PUD MODIFICATION & SECOND-STAGE PUD APPLICATION