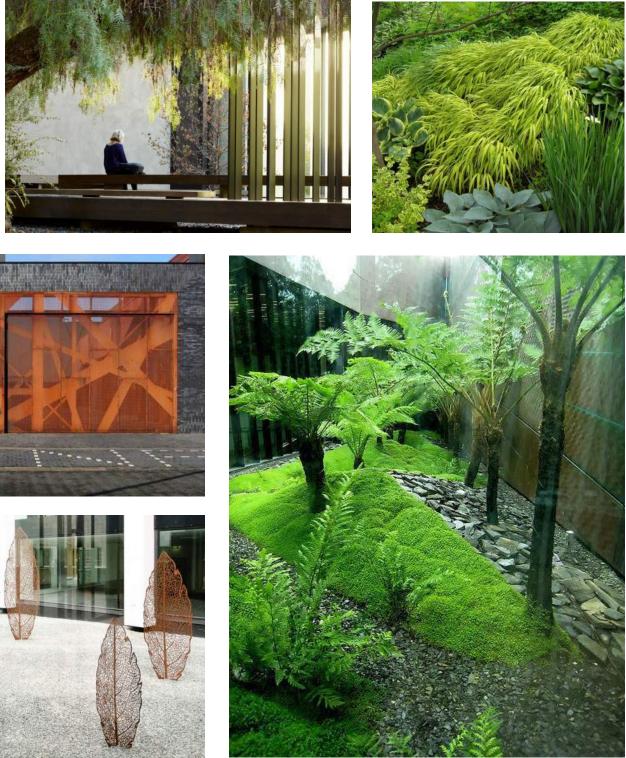

LANDSCAPE - WEST BLDG (425) - AMENITY PRECEDENTS L7

Perkins Eastman DC PARKERRODRIGUEZ, INC 375 & 425 M STREET SW

NOTE: SITE FURNISHINGS IMAGERY SHOWN ARE FOR ILLUSTRATIVE PURPOSES ONLY AND MAY BE MODIFIED WITH FINAL ENGINEERING AND DESIGN AND PROVIDED THAT THE GENERAL CHARACTERISTICS ARE IN SUBSTANTIAL CONFORMANCE WITH THAT SHOWN