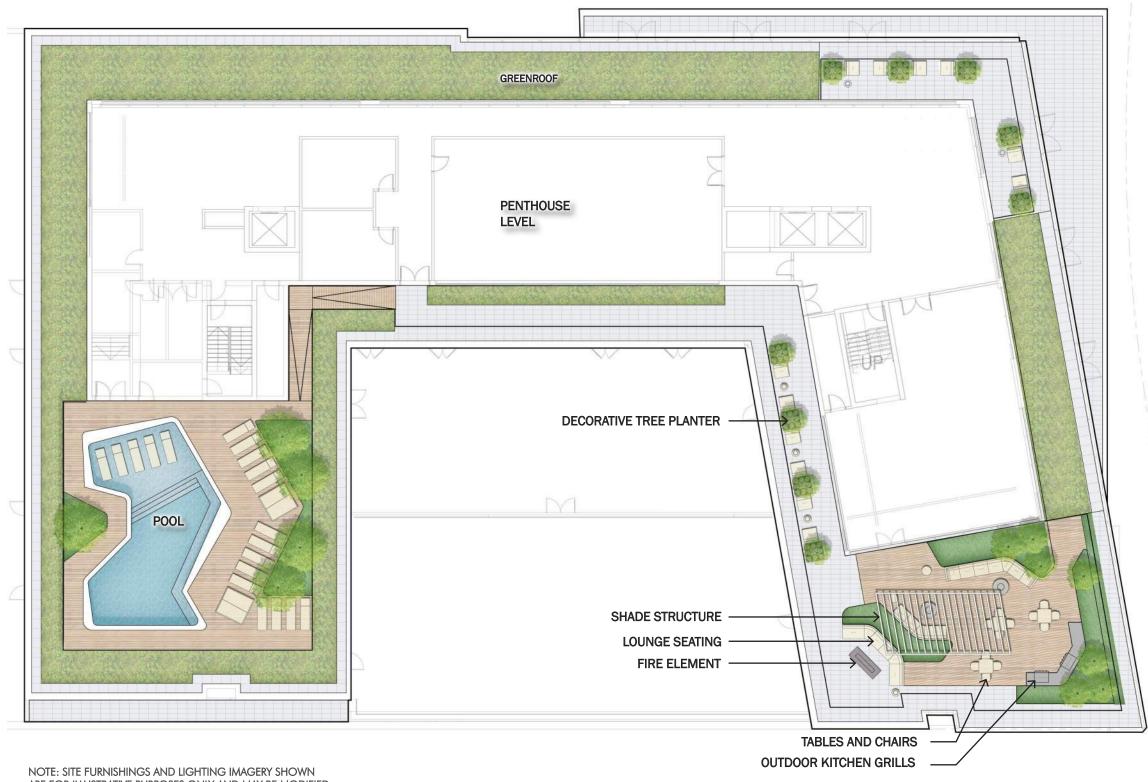

### **ROOF AMENITY FEATURES**

- FIRE PIT
- BAR WITH GRILLS
- LOUNGE FURNITURE TABLE AND CHAIRS
- POOL
- LOUNGE CHAIRS
- SHADE STRUCTURE

#### ROOF AMENITY FEATURES

- FIRE PIT
- BAR WITH GRILLS
- LOUNGE FURNITURE
- TABLE AND CHAIRS
- POOL
- LOUNGE CHAIRS
- SHADE STRUCTURE
- TV