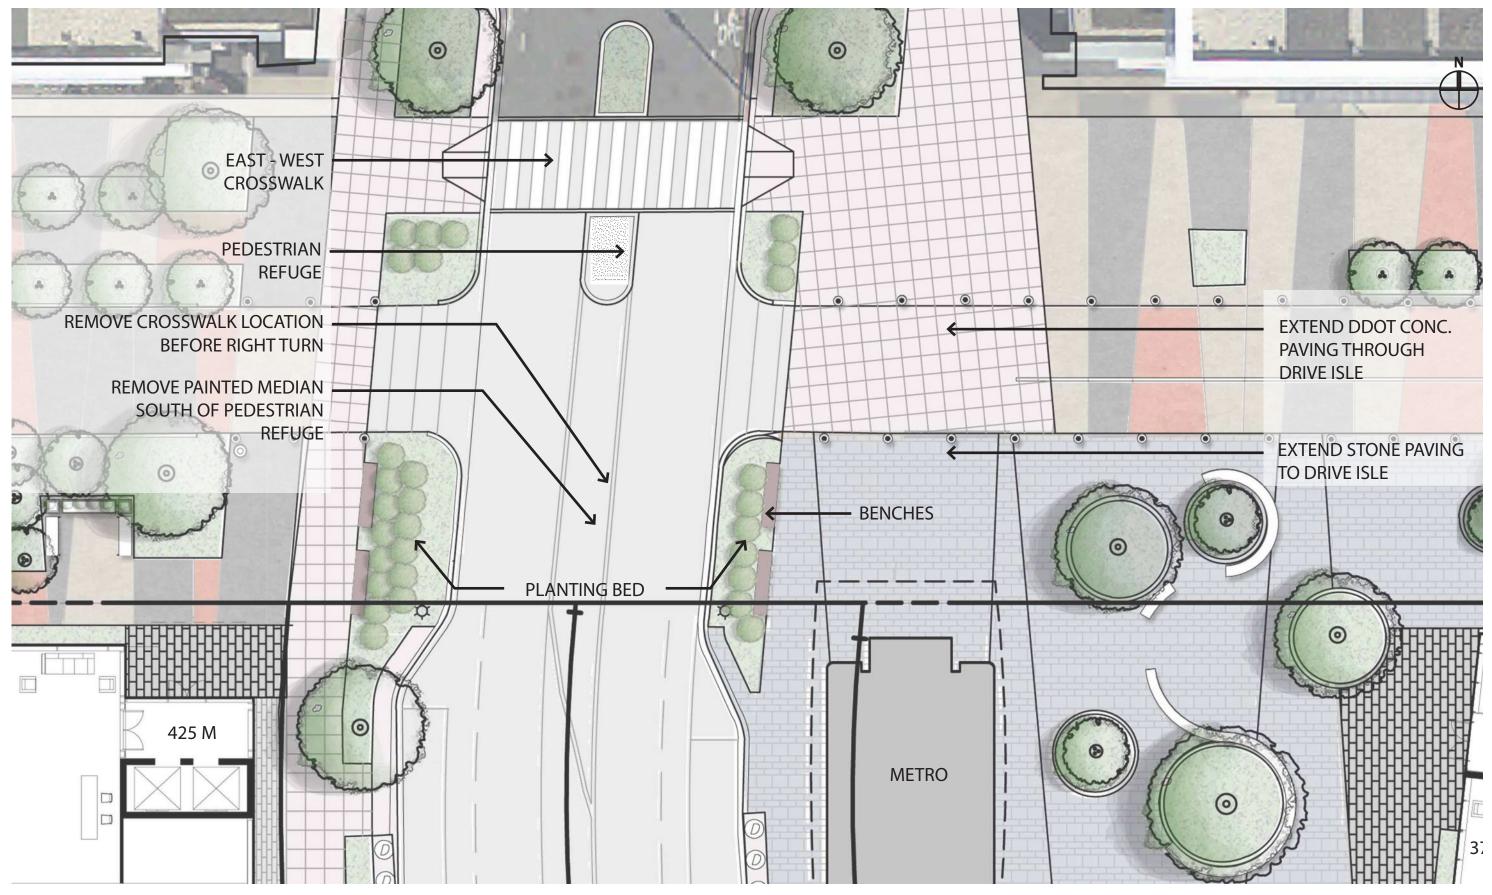

WATERFRONT FIRST-STAGE PUD MODIFICATION & SECOND-STAGE PUD APPLICATION

Perkins Eastman DC

WATERFRONT FIRST-STAGE PUD MODIFICATION & SECOND-STAGE PUD APPLICATION

LANDSCAPE - STREETSCAPE CHARACTER - PRECEDENT IMAGERY L5 Perkins Eastman DC PARKERRODRIGUEZ, INC 375 & 425 M STREET SW