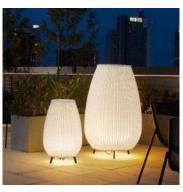

## **ROOF LIGHTING**

 MOOD - INTIMATE AND AMBIENT USES LOW LEVEL LIGHTING FIXTURES PROVIDES SAFE PASSAGE ACCESSIBILITY FOR RESIDENTS AND GUEST

# **ROOF LIGHTING**

- MOOD INTIMATE AND AMBIENT
- USES LOW LEVEL LIGHTING FIXTURES
- PROVIDES SAFE PASSAGE ACCESSIBILITY FOR RESIDENTS AND GUEST