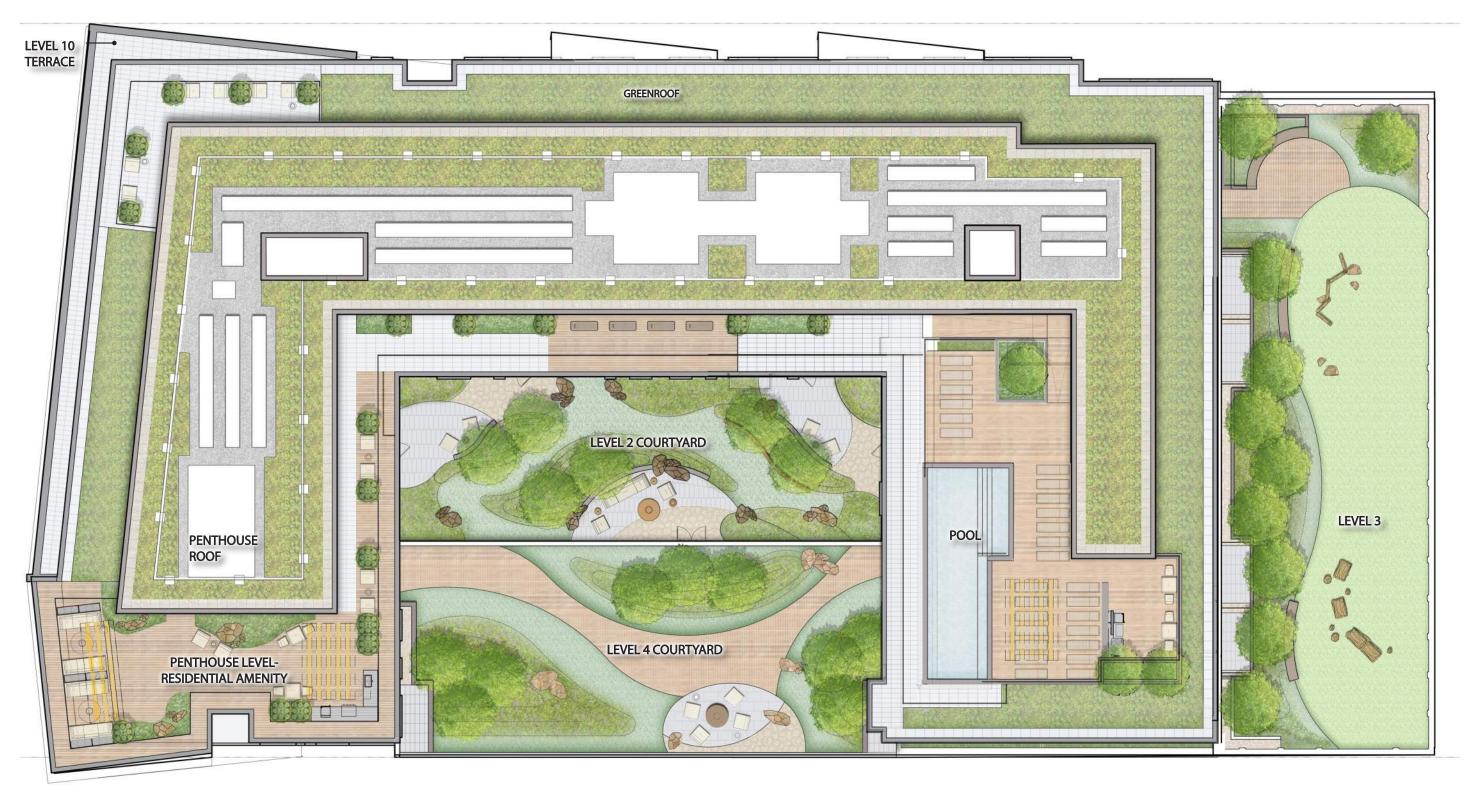

### **ROOF AMENITY FEATURES**

- FIRE PIT
- BAR WITH GRILLS
- LOUNGE FURNITURE TABLE AND CHAIRS
- POOL
- LOUNGE CHAIRS
- SHADE STRUCTURE

#### ROOF AMENITY FEATURES

- FIRE PIT
- BAR WITH GRILLS
- LOUNGE FURNITURE
- TABLE AND CHAIRS
- POOL
- LOUNGE CHAIRS
- SHADE STRUCTURE
- TV