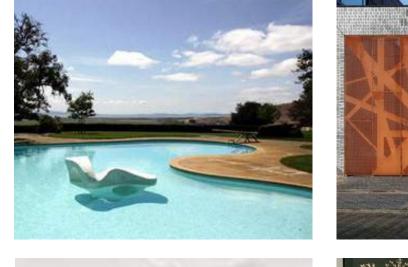

### **ROOF AMENITY FEATURES**

- FIRE PIT
- BAR WITH GRILLS
- LOUNGE FURNITURE TABLE AND CHAIRS
- POOL
- LOUNGE CHAIRS
- SHADE STRUCTURE

#### ROOF AMENITY FEATURES

- FIRE PIT
- BAR WITH GRILLS
- LOUNGE FURNITURE
- TABLE AND CHAIRS
- POOL
- LOUNGE CHAIRS
- SHADE STRUCTURE
- TV