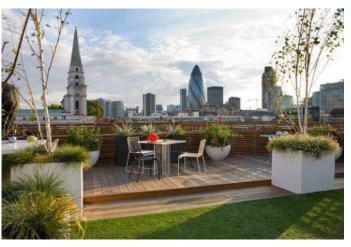

LANDSCAPE - WEST BLDG (425) - AMENITY PRECEDENTS L7

Perkins Eastman DC PARKERRODRIGUEZ, INC 375 & 425 M STREET SW

NOTE: SITE FURNISHINGS IMAGERY SHOWN ARE FOR ILLUSTRATIVE PURPOSES ONLY AND MAY BE MODIFIED WITH FINAL ENGINEERING AND DESIGN AND PROVIDED THAT THE GENERAL CHARACTERISTICS ARE IN SUBSTANTIAL CONFORMANCE WITH THAT SHOWN

#### PRECEDENT IMAGES