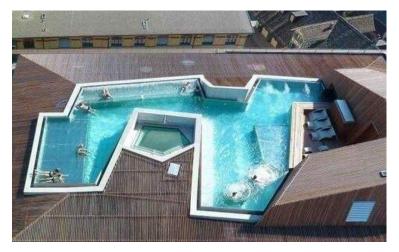

### **ROOF AMENITY FEATURES**

- FIRE PIT
- BAR WITH GRILLS
- LOUNGE FURNITURE TABLE AND CHAIRS
- POOL
- LOUNGE CHAIRS
- SHADE STRUCTURE

## **ROOF LIGHTING**

 MOOD - INTIMATE AND AMBIENT USES LOW LEVEL LIGHTING FIXTURES PROVIDES SAFE PASSAGE ACCESSIBILITY FOR RESIDENTS AND GUEST

#### PRECEDENT IMAGES

#### LANDSCAPE - WEST BLDG (425) - ROOFTOP AMENITIES L7A Perkins Eastman DC PARKERRODRIGUEZ, INC 375 & 425 M STREET SW

WATERFRONT FIRST-STAGE PUD MODIFICATION & SECOND-STAGE PUD APPLICATION

WATERFRONT FIRST-STAGE PUD MODIFICATION & SECOND-STAGE PUD APPLICATION