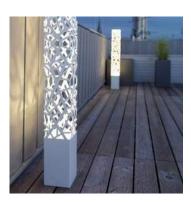

## **ROOF LIGHTING**

 MOOD - INTIMATE AND AMBIENT USES LOW LEVEL LIGHTING FIXTURES PROVIDES SAFE PASSAGE ACCESSIBILITY FOR RESIDENTS AND GUEST

# **ROOF LIGHTING**

- MOOD INTIMATE AND AMBIENT
- USES LOW LEVEL LIGHTING FIXTURES
- PROVIDES SAFE PASSAGE ACCESSIBILITY FOR RESIDENTS AND GUEST