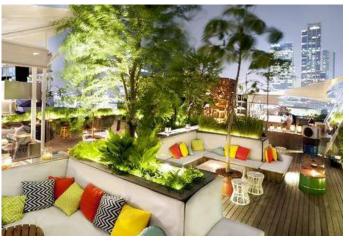

#### ROOF AMENITY FEATURES

- FIRE PIT
- BAR WITH GRILLS
- LOUNGE FURNITURE
- TABLE AND CHAIRS
- POOL
- LOUNGE CHAIRS
- SHADE STRUCTURE
- TV

# **ROOF LIGHTING**

- MOOD INTIMATE AND AMBIENT
- USES LOW LEVEL LIGHTING FIXTURES
- PROVIDES SAFE PASSAGE ACCESSIBILITY FOR RESIDENTS AND GUEST

### PRECEDENT IMAGES

#### LANDSCAPE - EAST BLDG (375) - ROOFTOP AMENITIES L9A Perkins Eastman DC PARKERRODRIGUEZ, INC 375 & 425 M STREET SW