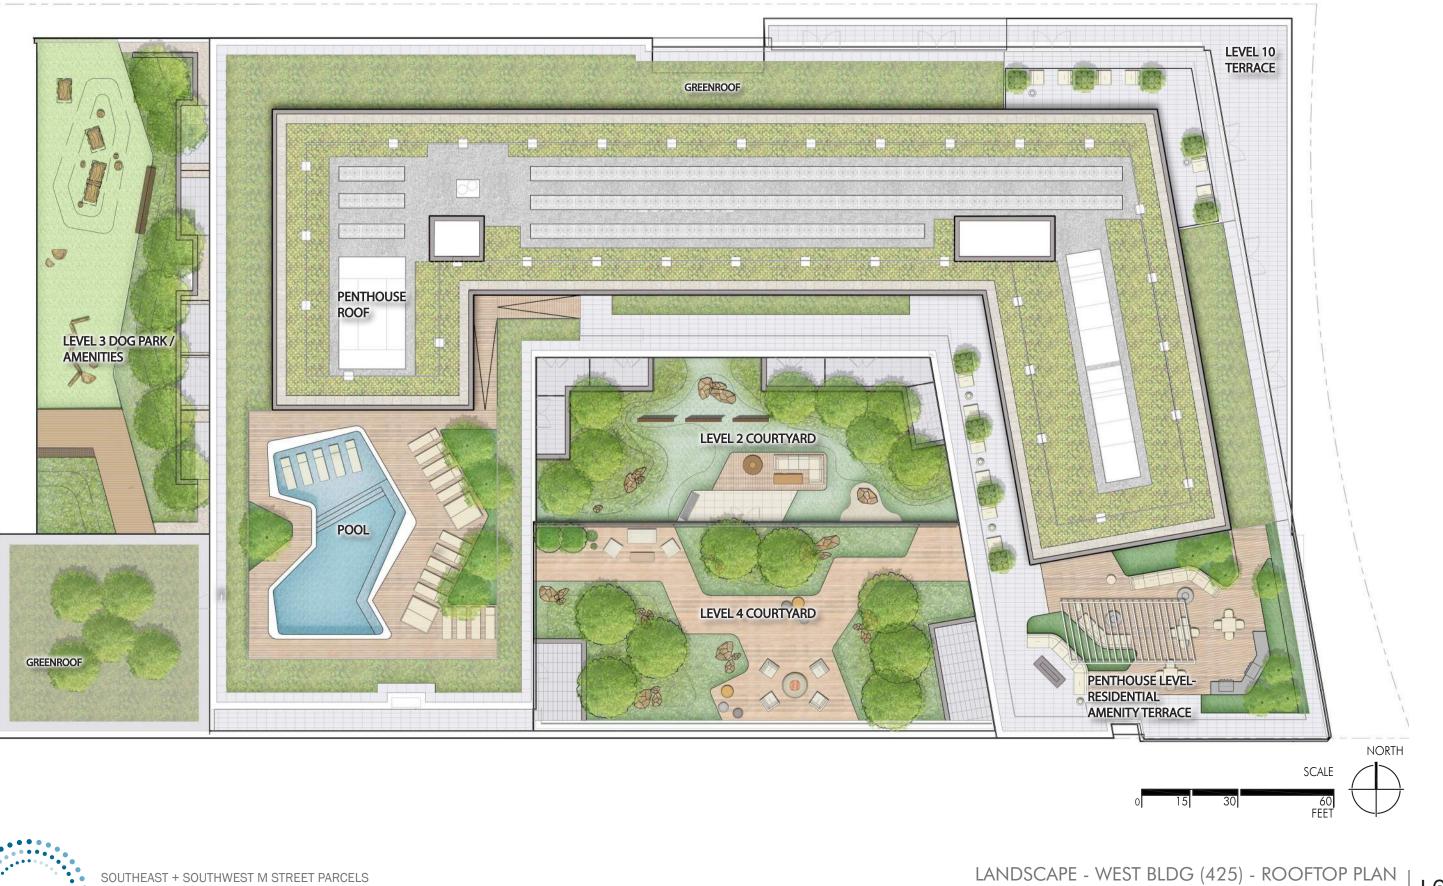

#### LANDSCAPE - WEST BLDG (425) - ROOFTOP AMENITIES L7A Perkins Eastman DC PARKERRODRIGUEZ, INC 375 & 425 M STREET SW

WATERFRONT FIRST-STAGE PUD MODIFICATION & SECOND-STAGE PUD APPLICATION

WATERFRONT FIRST-STAGE PUD MODIFICATION & SECOND-STAGE PUD APPLICATION

### **ROOF AMENITY FEATURES**

- FIRE PIT
- BAR WITH GRILLS
- LOUNGE FURNITURE TABLE AND CHAIRS
- POOL
- LOUNGE CHAIRS
- SHADE STRUCTURE

## **ROOF LIGHTING**

 MOOD - INTIMATE AND AMBIENT USES LOW LEVEL LIGHTING FIXTURES PROVIDES SAFE PASSAGE ACCESSIBILITY FOR RESIDENTS AND GUEST